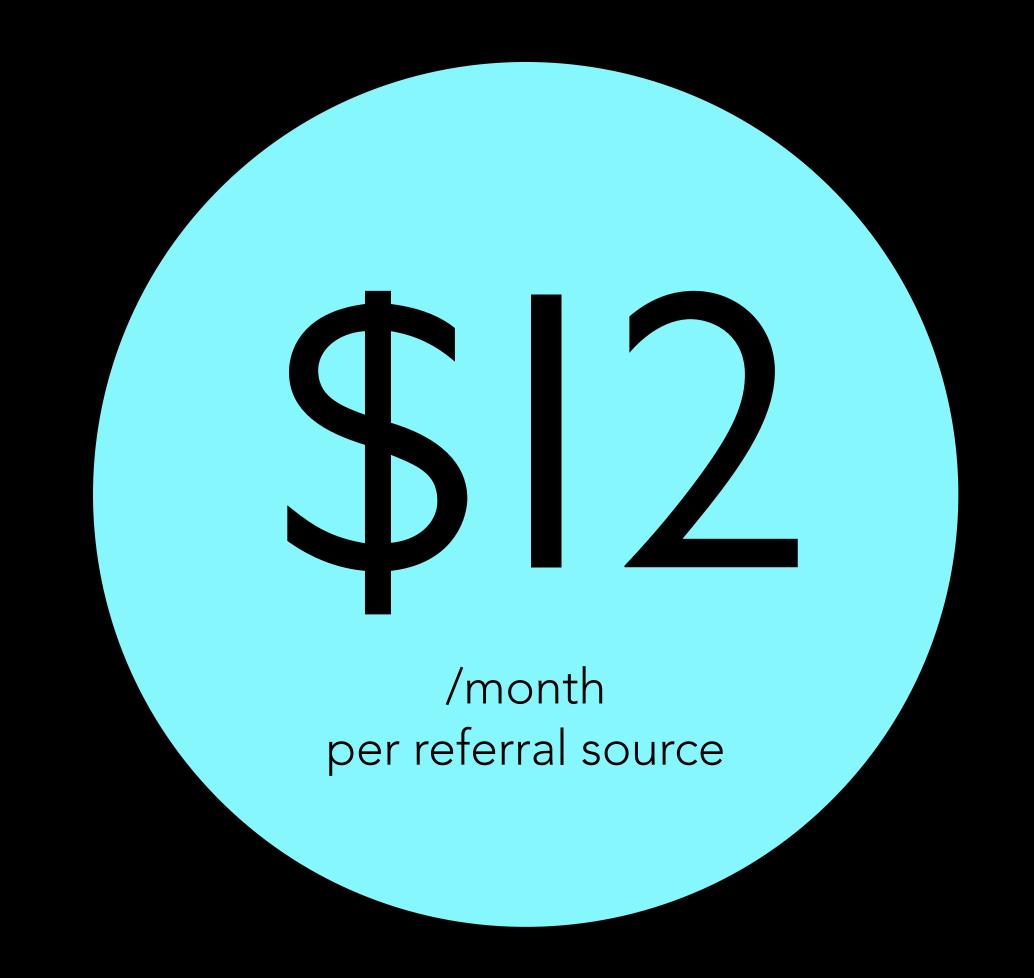

# There are 2 types of costs required for Bright Referral

A one-time \$200 access fee and the cost for Bright Cards

Recurring cost for the data