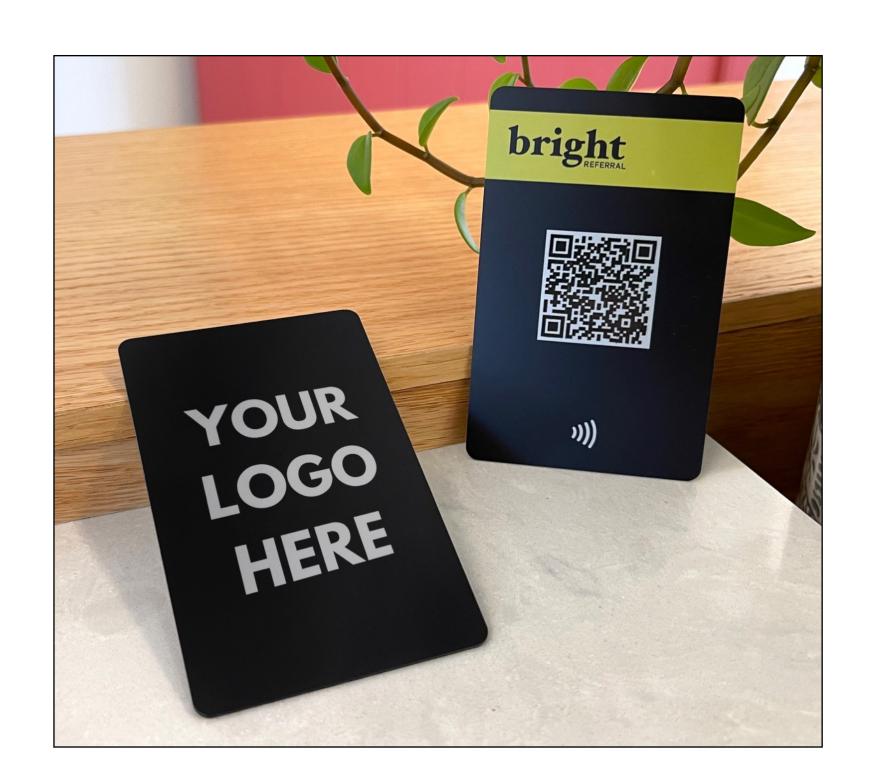

### THE SOLUTION:

Digitize and track the referral process to add transparency and make everyone's lives (patients + doctors) better.

We ditch paper referral pads for NFC-enabled Bright Cards paired with our custom, patent pending SaaS. We give patients the information they want and doctors the data they need to grow business and improve patient care.

When referring doctors want to make a referral, they ask the patient to tap their phone to the Bright Card. With that card-to-phone tap, referred patients get the information they want, how they want it.