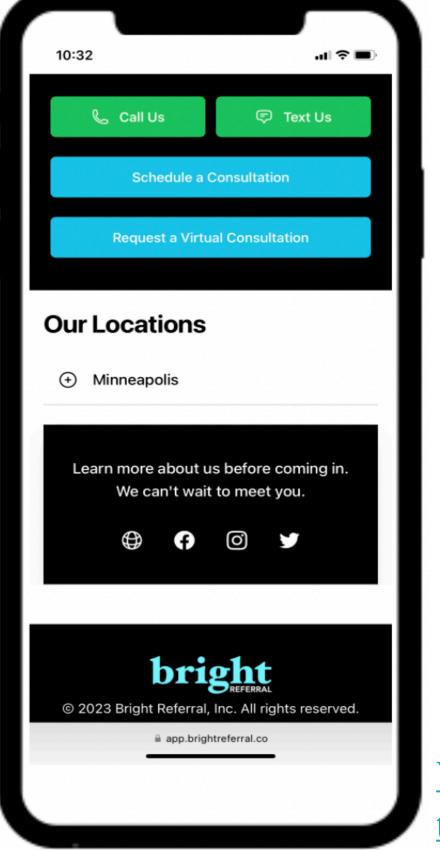

When referring doctors want to make a referral, they ask the patient to tap their phone to the Bright Card. With that card-to-phone tap, referred patients get the information they want, how they want it.

| 10:32 ♀                                                                                                                                               |
|-------------------------------------------------------------------------------------------------------------------------------------------------------|
| Park Dental is referring you to:                                                                                                                      |
| MINT ORTHODONTICS                                                                                                                                     |
| Google Customer Reviews  ★ ★ ★ ★ 5 out of 5                                                                                                           |
| 105 customer ratings                                                                                                                                  |
|                                                                                                                                                       |
| We love sending patients to Bright Referral because they add transparency, tangibility, and growth to referrals. Many report a 30% referral increase. |
| AA app.brightreferral.co ♂                                                                                                                            |
| < > <u>0</u> <u>0</u>                                                                                                                                 |
|                                                                                                                                                       |