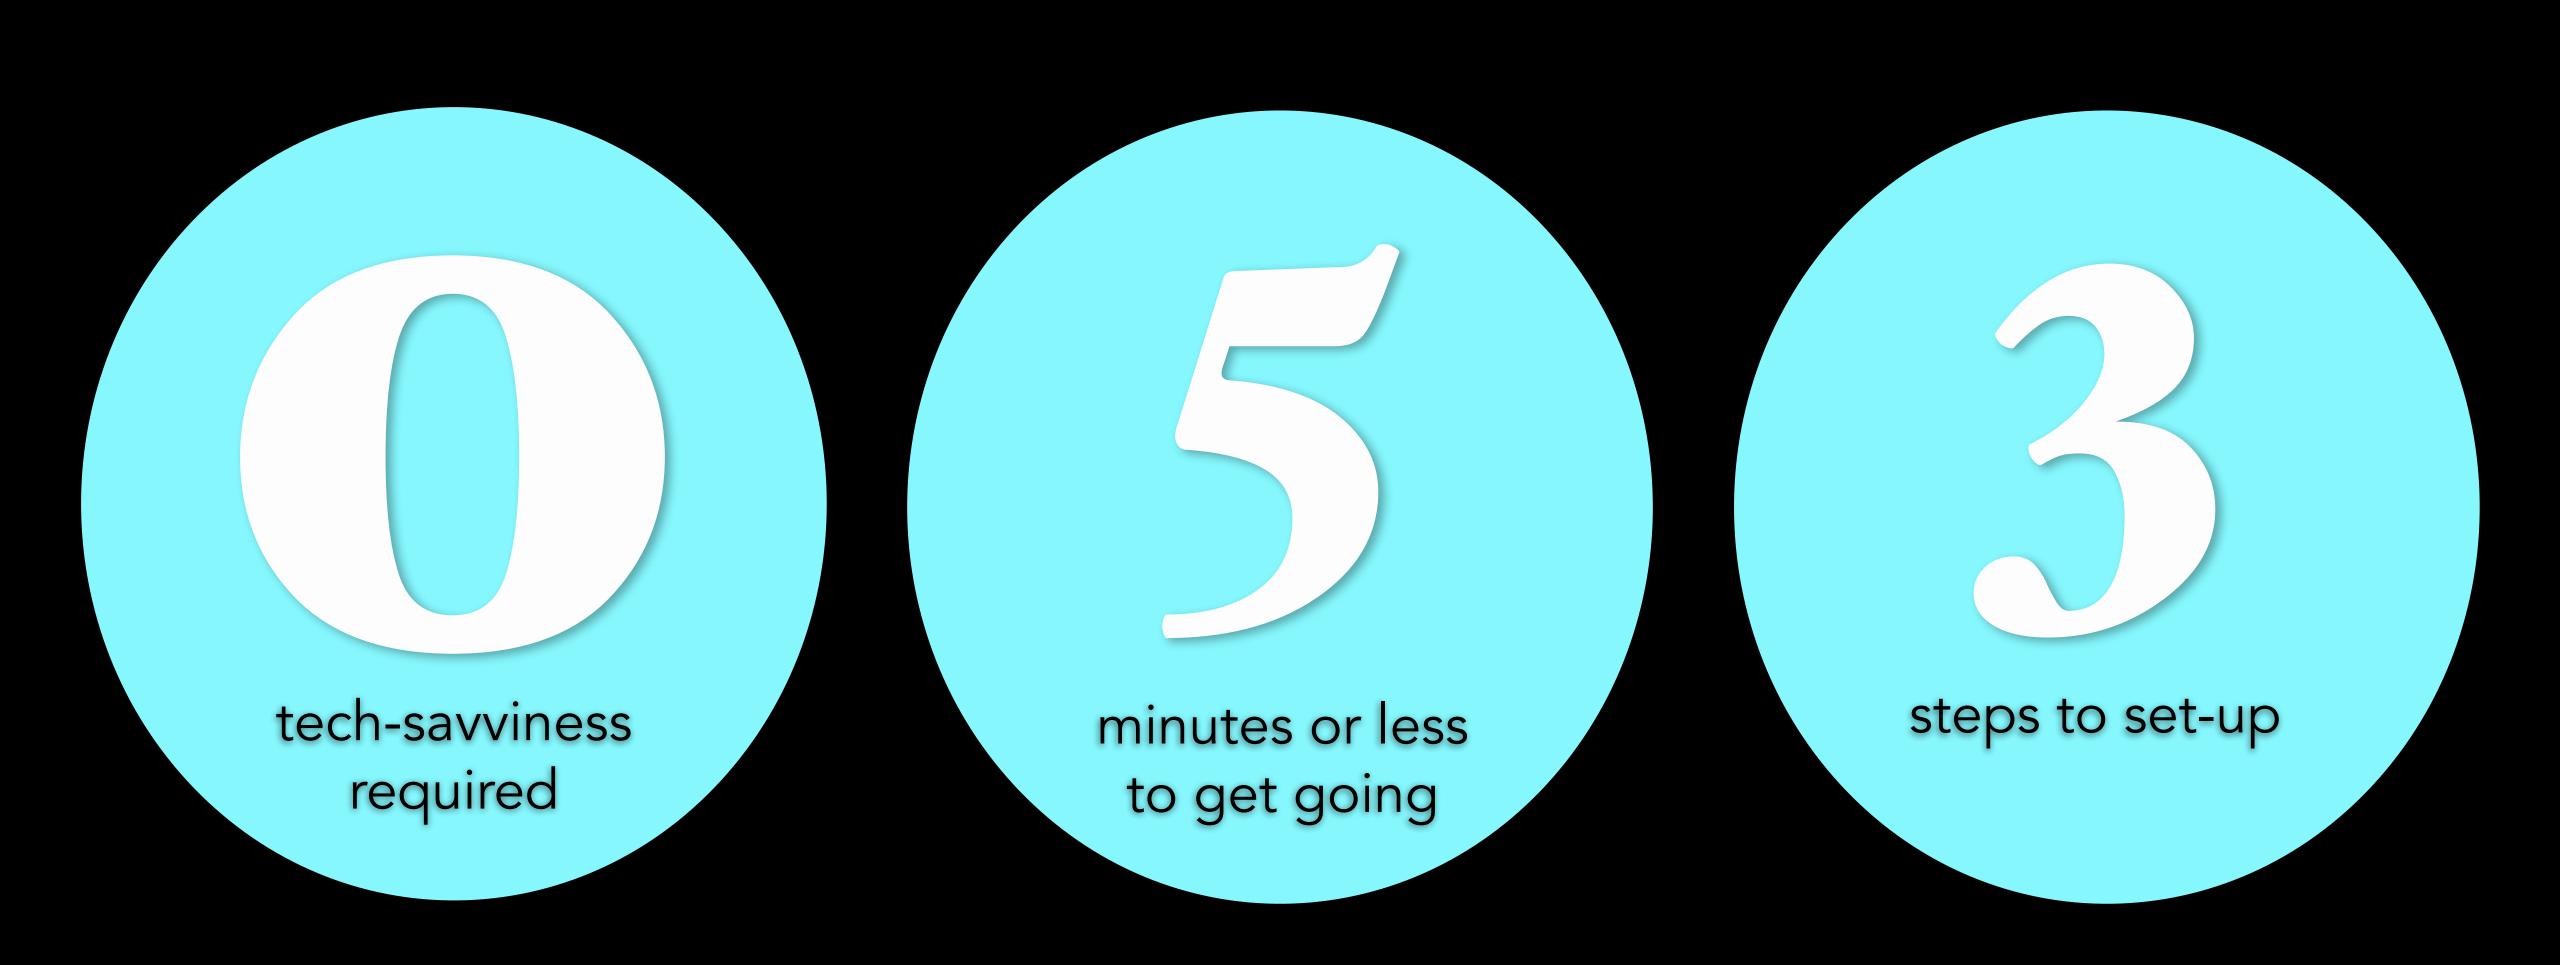

# Set up couldn't be easier.

Set up an account and give referring doctors custom Bright Cards to use instead of a paper referral pad.

| ← → G (•                         | app.brightreferral.co/practice                                                                                                                                                                                                          |                                                                                                      | Q           | Û           | ☆            |     | 0          | :   |
|----------------------------------|-----------------------------------------------------------------------------------------------------------------------------------------------------------------------------------------------------------------------------------------|------------------------------------------------------------------------------------------------------|-------------|-------------|--------------|-----|------------|-----|
| bright                           | MY PRACTICE                                                                                                                                                                                                                             |                                                                                                      |             | Create Refe | erral Source | Buy | Bright Car | rds |
| Geoff Sudit                      | My Practice Profile  This information will be displayed publicly for your potential patients to see.                                                                                                                                    |                                                                                                      |             |             |              |     |            |     |
| D ASTRUTY                        | Company Name *                                                                                                                                                                                                                          | Website ( must include https:// )                                                                    |             |             |              |     |            |     |
| G ACTIVITY                       | Mint Orthodontics                                                                                                                                                                                                                       | https://mintortho.com/                                                                               |             |             |              |     |            |     |
| MY PRACTICE                      | Main Phone Line                                                                                                                                                                                                                         | Text Phone Number                                                                                    |             |             |              |     |            |     |
| <ul> <li>MY LOCATIONS</li> </ul> | 612-509-6468                                                                                                                                                                                                                            |                                                                                                      |             |             |              |     |            |     |
| REFERRAL SOURCES                 | Logo (Please upload a high resolution, black and white logo for best results. This logo w                                                                                                                                               | vill also appear on your custom Bright Cards.)                                                       |             |             |              |     |            |     |
| → REPORTS                        | ,                                                                                                                                                                                                                                       |                                                                                                      |             |             |              |     |            |     |
| <b>2</b> USERS                   |                                                                                                                                                                                                                                         |                                                                                                      |             |             |              |     |            |     |
|                                  | Remove logo  Online Resources                                                                                                                                                                                                           |                                                                                                      |             |             |              |     |            |     |
|                                  | Does your office offer online appointment scheduling? ( must include https://)                                                                                                                                                          | Does your office offer virtual consults? (                                                           | ( must incl | lude https: | //)          |     |            |     |
|                                  | https://appointments.greyfinch.com/?division=123521                                                                                                                                                                                     | https://mintortho.com/?smilesnap=true                                                                |             |             |              |     |            |     |
|                                  | Does your office accept insurance or have information about insurance on your website                                                                                                                                                   | ? Link to that information here. (must include h                                                     | https://)   |             |              |     |            |     |
|                                  | If so add the link here.                                                                                                                                                                                                                |                                                                                                      |             |             |              |     |            |     |
|                                  | Social Networks  Let patients get to know you quickly by sharing your Social accounts.  Facebook ( must include https://)  https://www.facebook.com/mintortho  Instagram ( must include https://)  https://www.instagram.com/mintortho/ | Twitter ( must include https://)  Tiktok ( must include https://)  https://www.tiktok.com/@mintortho |             |             |              |     |            |     |
|                                  | Google Reviews                                                                                                                                                                                                                          |                                                                                                      |             |             |              |     |            |     |
|                                  | Let patients see your Google rating                                                                                                                                                                                                     |                                                                                                      |             |             |              |     |            |     |
|                                  |                                                                                                                                                                                                                                         |                                                                                                      |             |             |              |     |            |     |