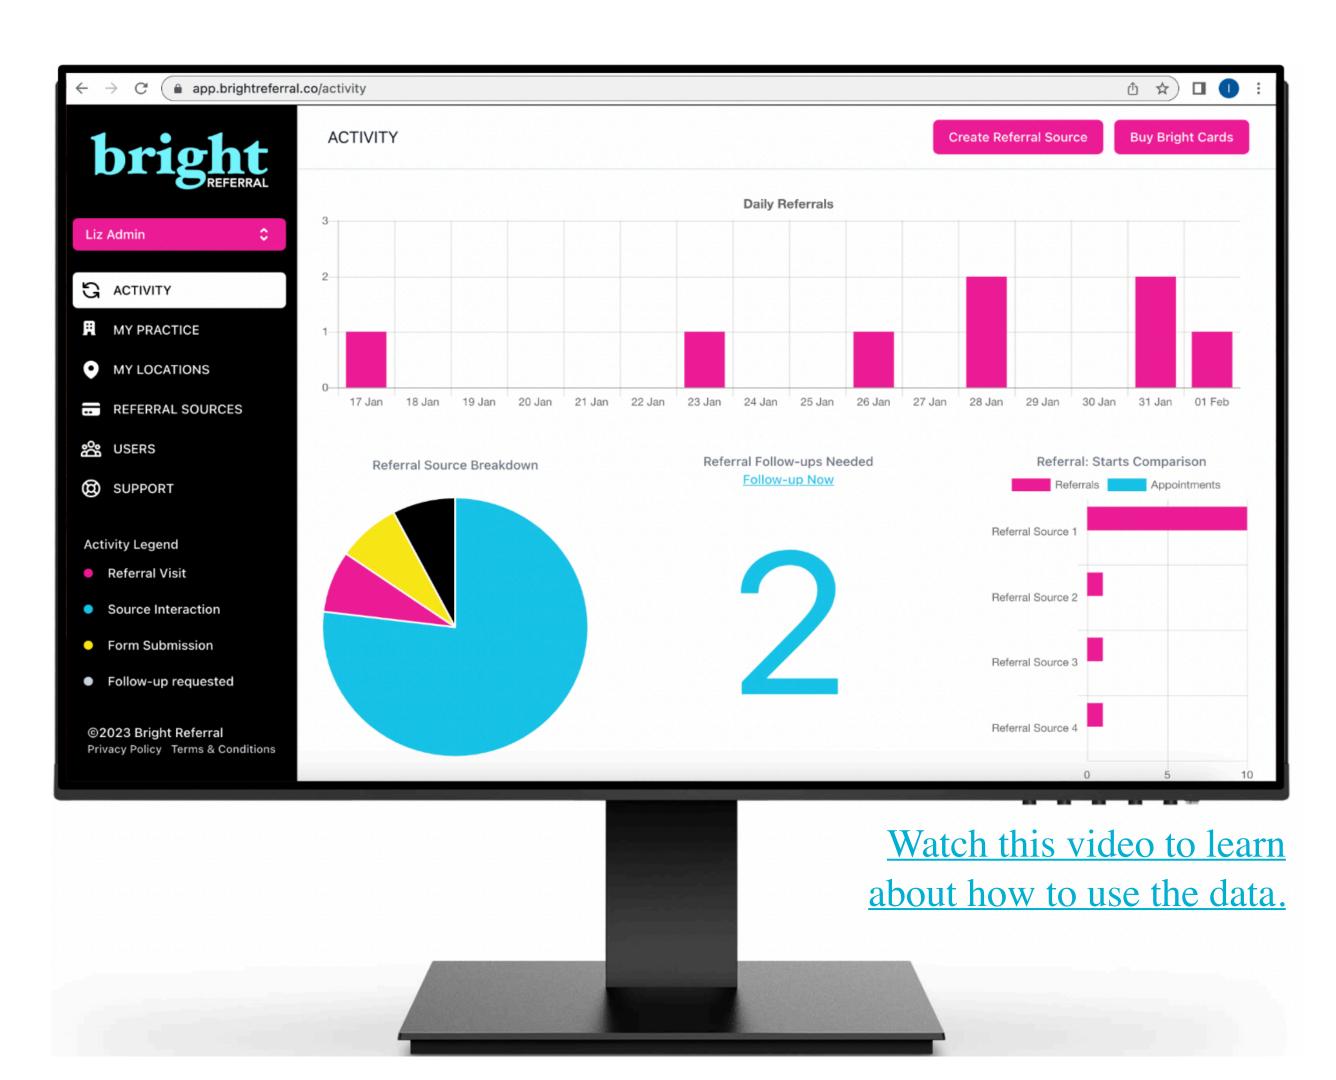

Watch this video to see the patient experience.

In real time, doctors get the data they need to grow their business.

Identify trends in daily referrals. See who refers the most patients. See which offices are most effective at referring. Learn about the type of patients doctors are referring. Train doctors on better referral practices. Identify trends to better plan for office growth. Better understand what patients want to know when getting referred. Predict timing in the referral-to-patient pipeline. Follow-up with referrals

# The data is the value. instead of waiting for them to can do. instead of waiting for them to can do.

Adapt practices based on annual, monthly and daily trend data. Decrease the hurdles to get a patient from referral to patient. Share data with referring offices so they can learn about their own referral practices. Adapt marketing based on referral trends. Adjust TC procedures based on trend and referring office learnings